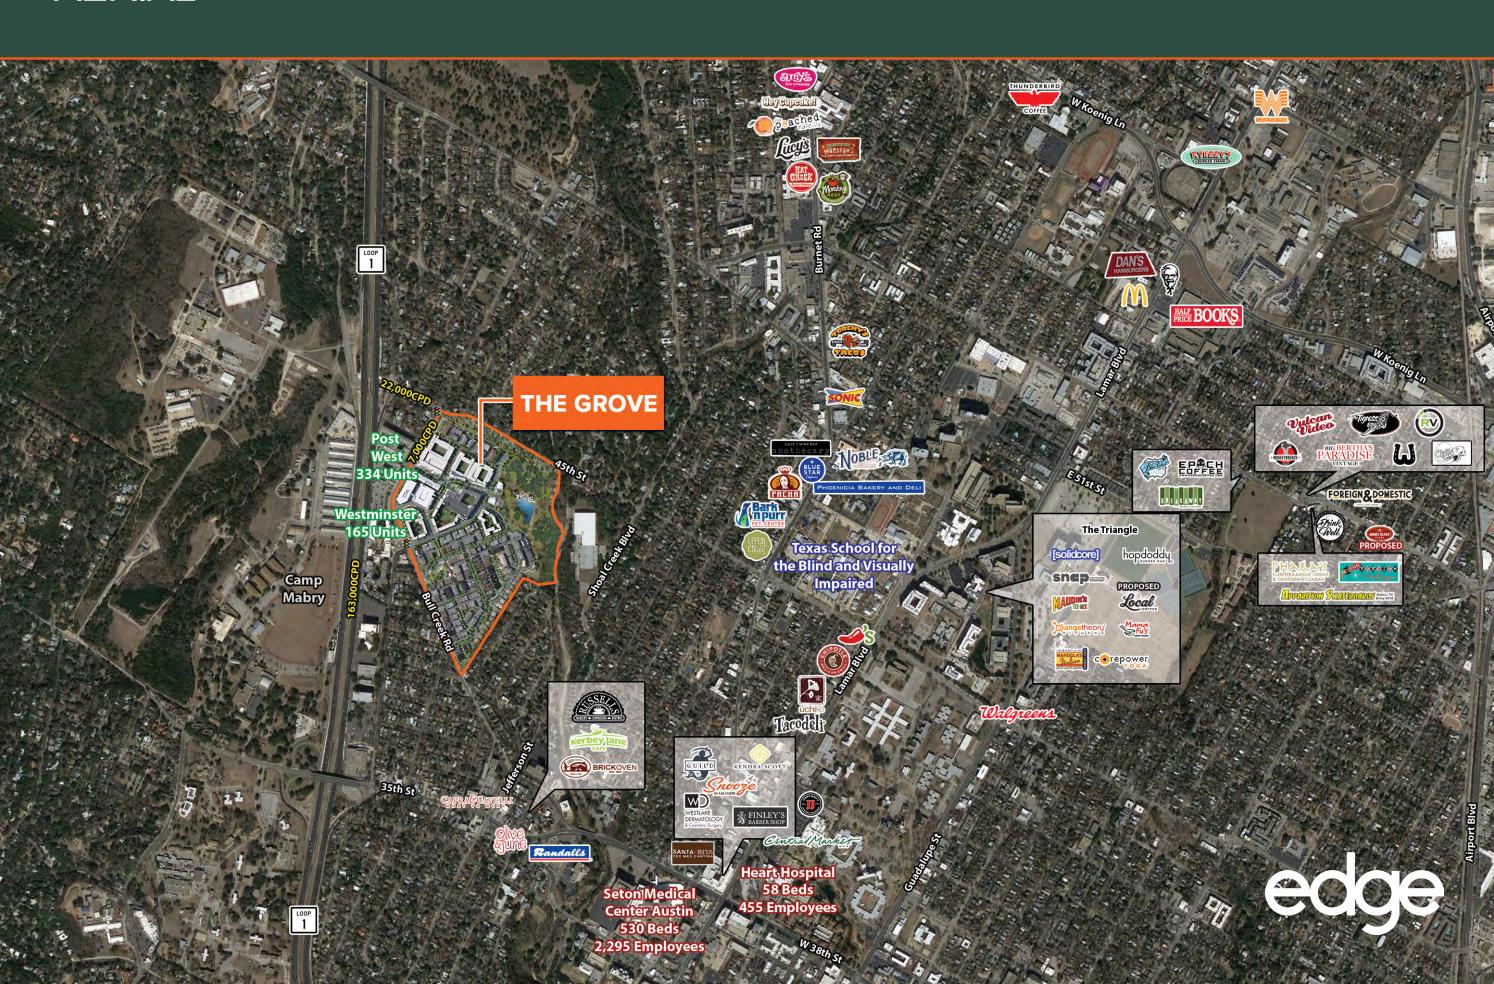

#### ABOUT THE GROVE

THE GROVE is located in the heart of West Austin by the established neighborhoods of Pemberton Heights, Tarrytown, Rosedale, Allandale, Bryker Woods and more. There are strong daytime and residential demographics in a largly underserved retail area. This site is one of the last available urban infill opportunities in West Austin.

# TARGET **TENANTS**