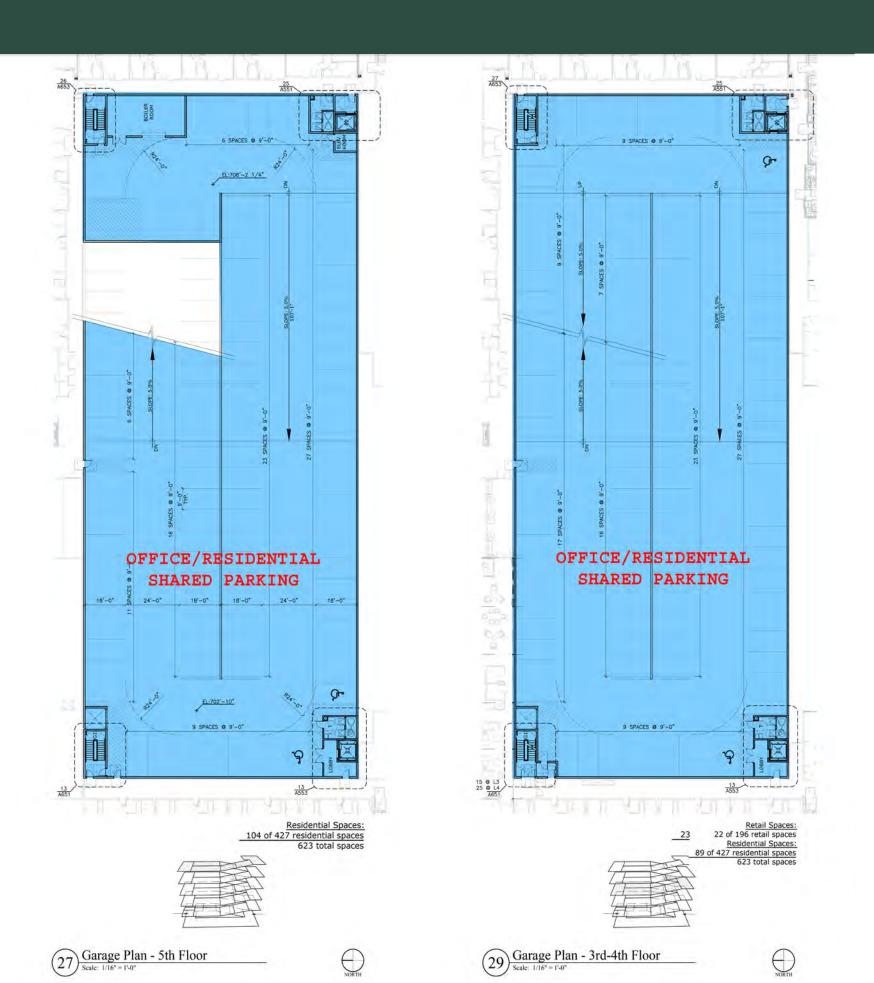

# BLOCK 4

### BLOCK 4 PARKING PLAN

Garage Plan - Second Floor
Scale: 1/16" = 1'-0"

Garage Plan - First Floor
Scale: 1/16"= 1'-0"

### BLOCK 4 PARKING PLAN