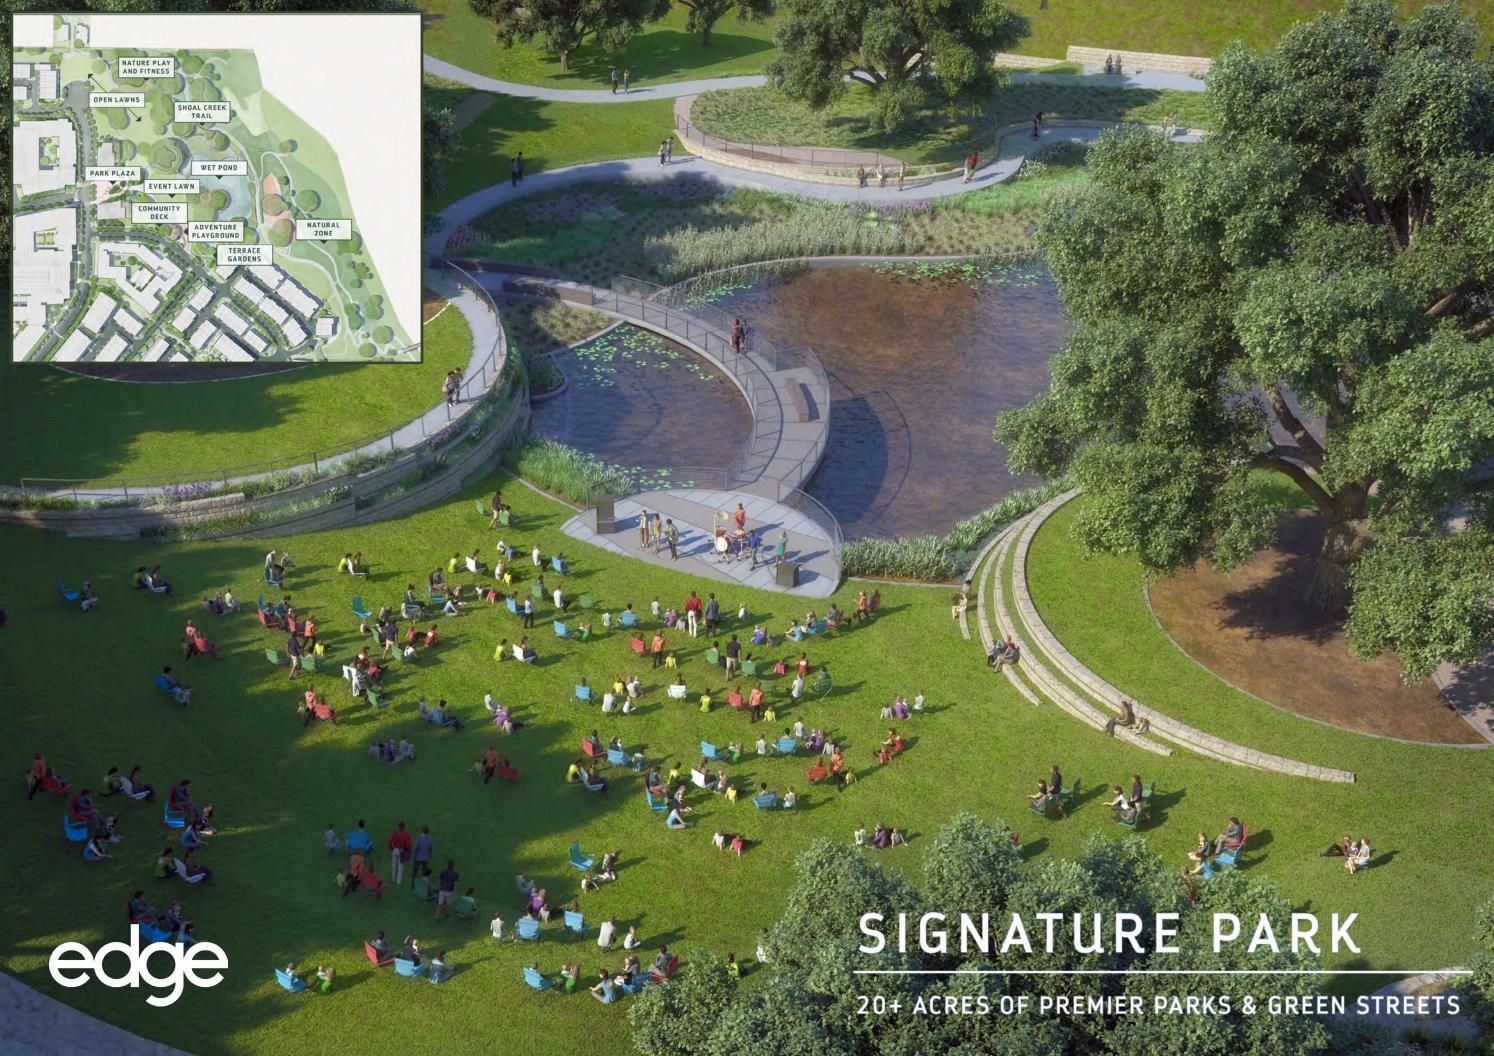

THE GROVE spans 75 acres of luxury and sustainable homes, responsible local retailers and all the daily conveniences of a flourishing neighborhood. A 16 acre signature park is featured on the property as well as 20+ acres of green space, upscale homes, specialty retail, gourmet cafes, creative work spaces and versatile corporate offices.

## PROJECT SITE PLAN