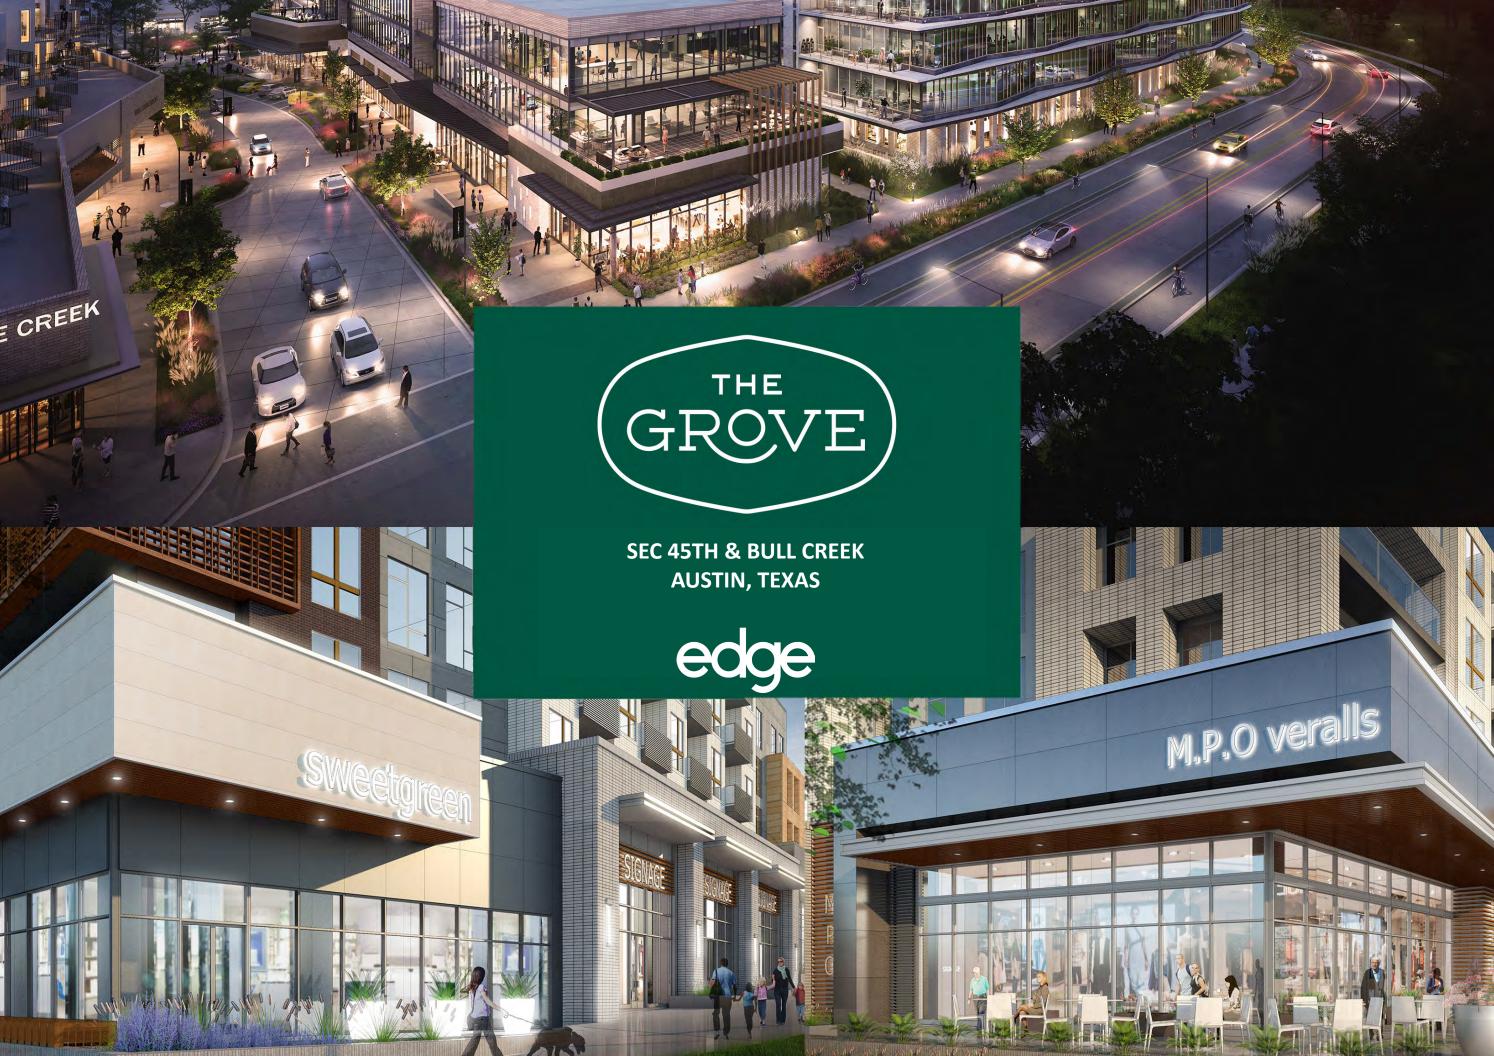

#### ABOUT THE GROVE

THE GROVE is located in the heart of West Austin by the established neighborhoods of Pemberton Heights, Tarrytown, Rosedale, Allandale, Bryker Woods and more. There are strong daytime and residential demographics in a largly underserved retail area. This site is one of the last available urban infill opportunities in West Austin.

THE GROVE spans 75 acres of luxury and sustainable homes, responsible local retailers and all the daily conveniences of a flourishing neighborhood. A 16 acre signature park is featured on the property as well as 20+ acres of green space, upscale homes, specialty retail, gourmet cafes, creative work spaces and versatile corporate offices.

### ABOUT THE GROVE

**140,000 SF** - Retail

**185,000 SF** - Office

1,098 - Multi - Family Units

500+ - Townhomes / Condos

30 - Single Family Lots