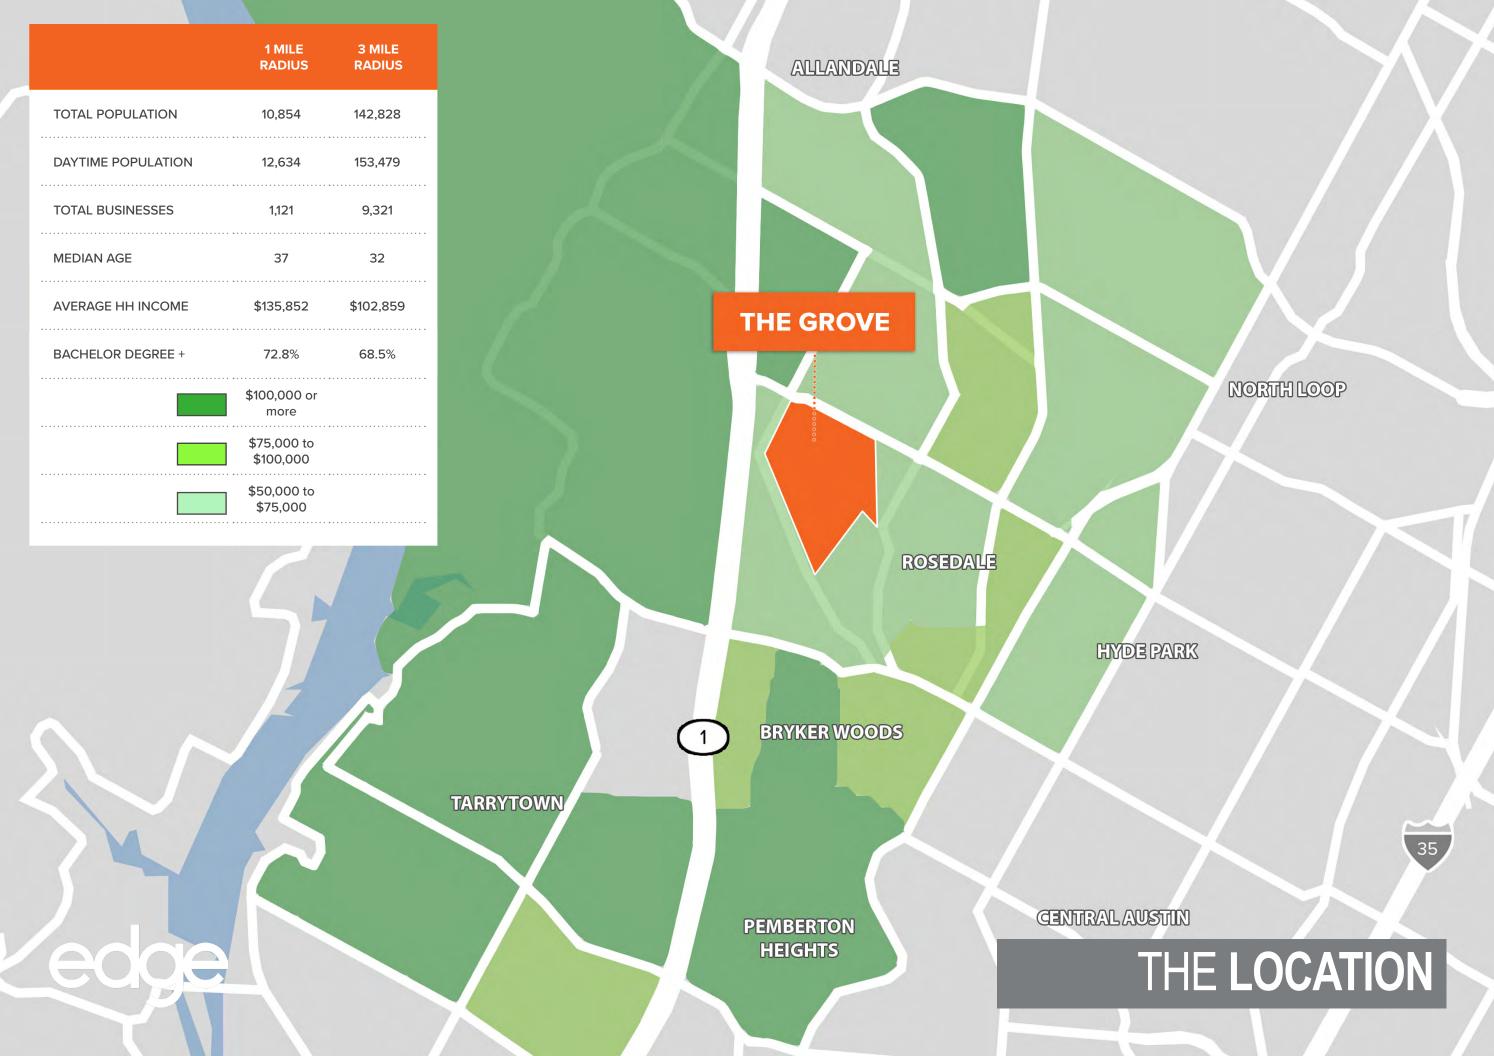

#### ABOUT THE GROVE

THE GROVE is located in the heart of West Austin by the established neighborhoods of Pemberton Heights, Tarrytown, Rosedale, Allandale, Bryker Woods and more. There are strong daytime and residential demographics in a largly underserved retail area. This site is one of the last available urban infill opportunities in West Austin.

#### THE CROWD

- Prosperous married couples living in older suburban enclaves
- Well educated, more than 70% of residents hold a bachelor's degree or higher
- Serious shoppers, 2017 total retail expenditure was \$2.1 billion
- Environmentally aware, actively recycle and maintain a "green" lifestyle
- Place importance in fine arts; value education and creativity
- Enjoys an active lifestyle

#### **RESPONSIBLY LOCAL**

<sup>\*</sup>Information based on ESRI Tapestry report, 1 & 3 mile