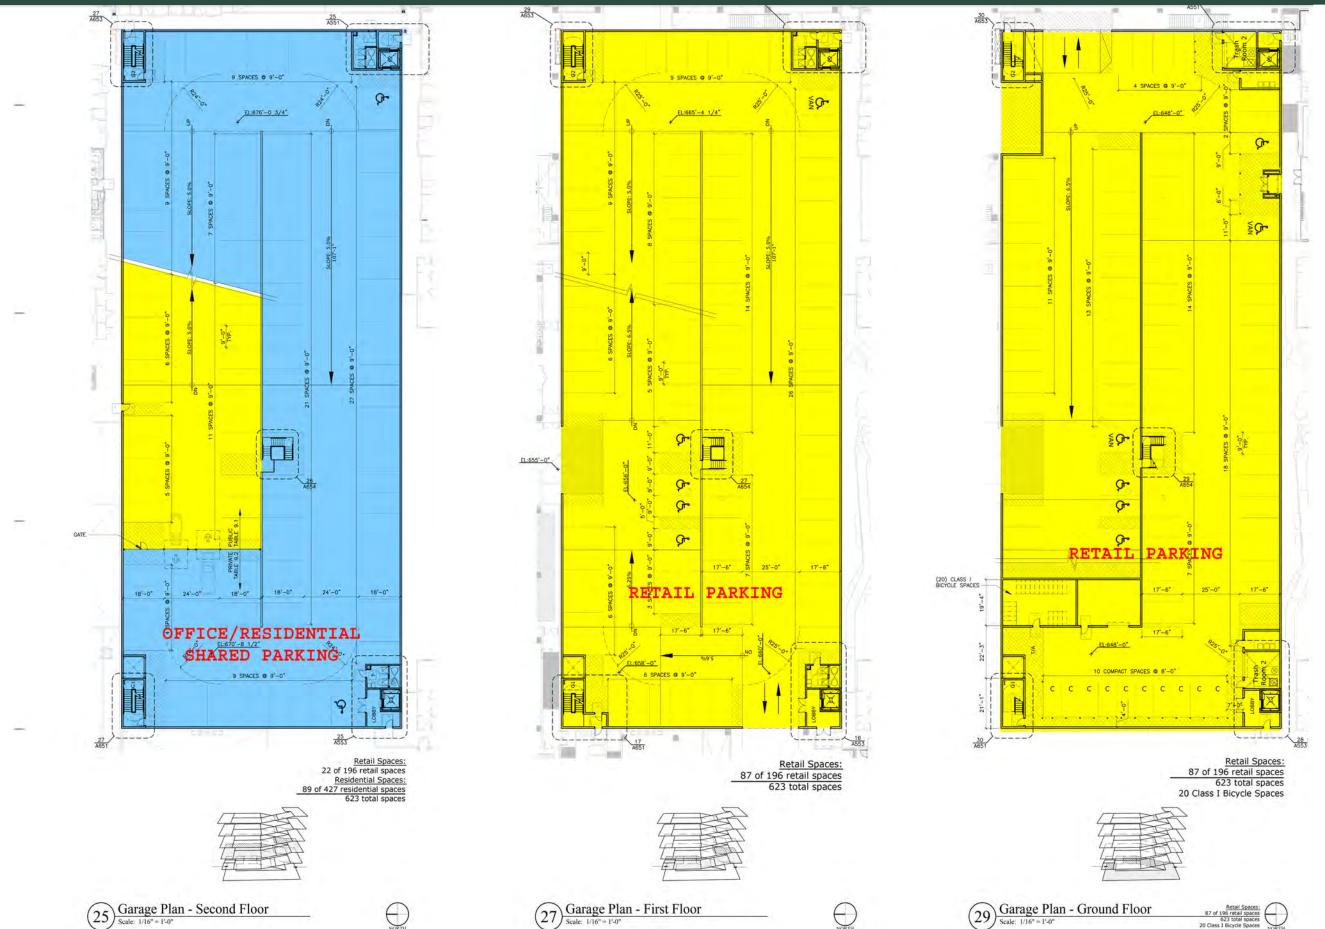

# BLOCK 4

### BLOCK 4 PARKING PLAN

Garage Plan - Second Floor
Scale: 1/16" = 1'-0"

Garage Plan - First Floor
Scale: 1/16"= 1'-0"

### BLOCK 4 PARKING PLAN