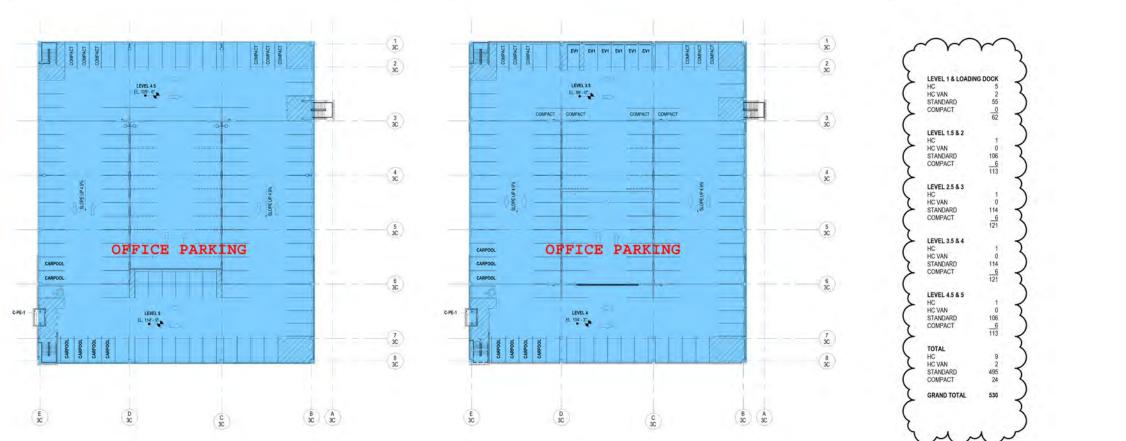

### BLOCK 4 PARKING PLAN

Garage Plan - Second Floor
Scale: 1/16" = 1'-0"

Garage Plan - First Floor
Scale: 1/16"= 1'-0"

### BLOCK 4 PARKING PLAN