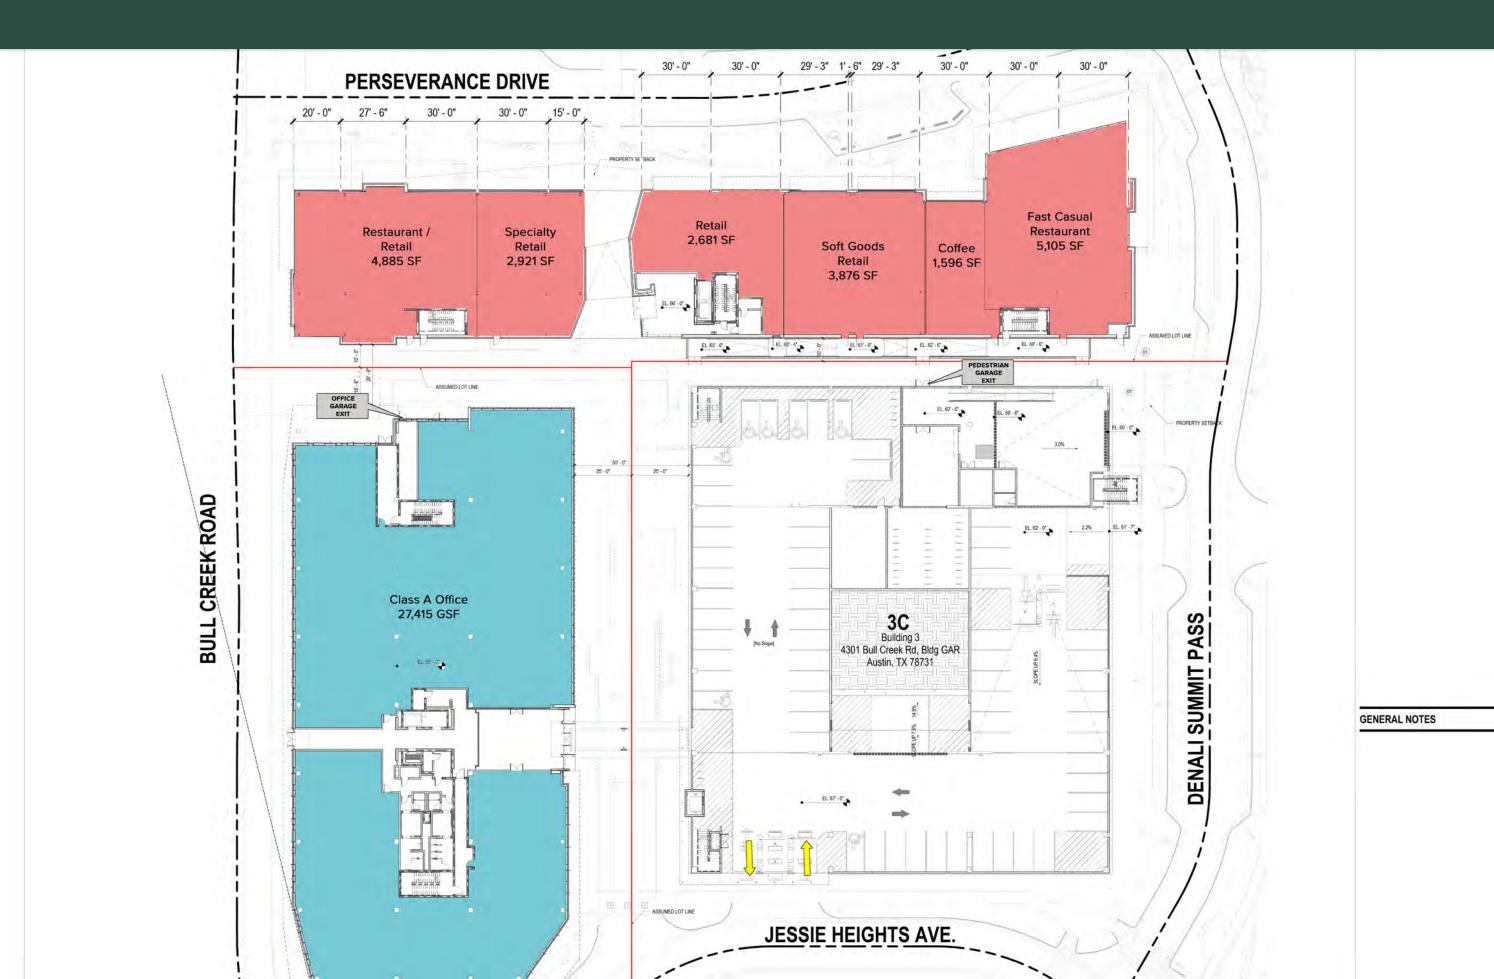

#### THE CROWD

- Prosperous married couples living in older suburban enclaves
- Well educated, more than 70% of residents hold a bachelor's degree or higher
- Serious shoppers, 2017 total retail expenditure was \$2.1 billion
- Environmentally aware, actively recycle and maintain a "green" lifestyle
- Place importance in fine arts; value education and creativity
- Enjoys an active lifestyle

#### **COMMUNITY DRIVEN**





**HEART, MIND & SOUL** 





#### **RESPONSIBLY LOCAL**





<sup>\*</sup>Information based on ESRI Tapestry report, 1 & 3 mile



### ABOUT THE GROVE

**140,000 SF** - Retail

**185,000 SF** - Office

1,098 - Multi - Family Units

500+ - Townhomes / Condos

30 - Single Family Lots





# AERIAL



# TARGET **TENANTS**

















## PROJECT SITE PLAN



# BLOCK 3



#### BLOCK 3 PARKING PLAN





# BLOCK 4



### BLOCK 4 PARKING PLAN



Garage Plan - Second Floor
Scale: 1/16" = 1'-0"

Garage Plan - First Floor
Scale: 1/16"= 1'-0"

### BLOCK 4 PARKING PLAN





#### **Retail Brokerage Services Provided By:**

CHARLIE QUISENBERRY 512.660.5058 cquisenberry@edge-re.com

MACIE MORRIS 512.391.6256 mmorris@edge-re.com