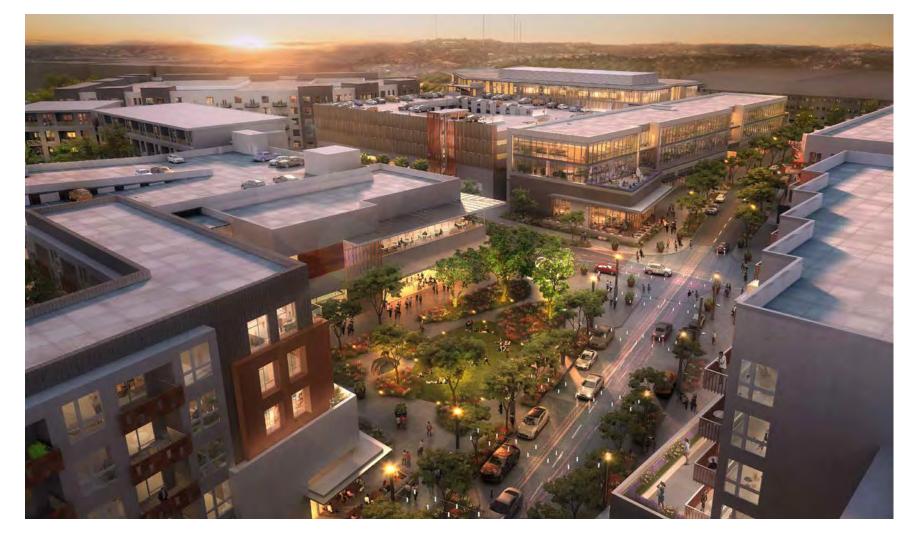

### PROJECT RENDERINGS

#### ABOUT THE GROVE

THE GROVE is located in the heart of West Austin by the established neighborhoods of Pemberton Heights, Tarrytown, Rosedale, Allandale, Bryker Woods and more. There are strong daytime and residential demographics in a largly underserved retail area. This site is one of the last available urban infill opportunities in West Austin.

THE GROVE spans 75 acres of luxury and sustainable homes, responsible local retailers and all the daily conveniences of a flourishing neighborhood. A 16 acre signature park is featured on the property as well as 20+ acres of green space, upscale homes, specialty retail, gourmet cafes, creative work spaces and versatile corporate offices.