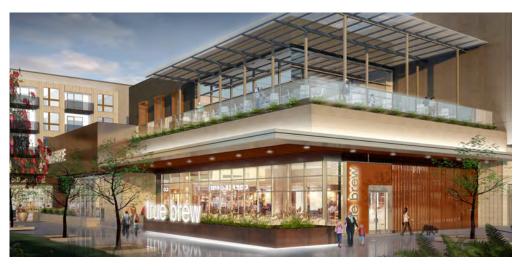

### PROJECT RENDERINGS

THE GROVE spans 75 acres of luxury and sustainable homes, responsible local retailers and all the daily conveniences of a flourishing neighborhood. A 16 acre signature park is featured on the property as well as 20+ acres of green space, upscale homes, specialty retail, gourmet cafes, creative work spaces and versatile corporate offices.