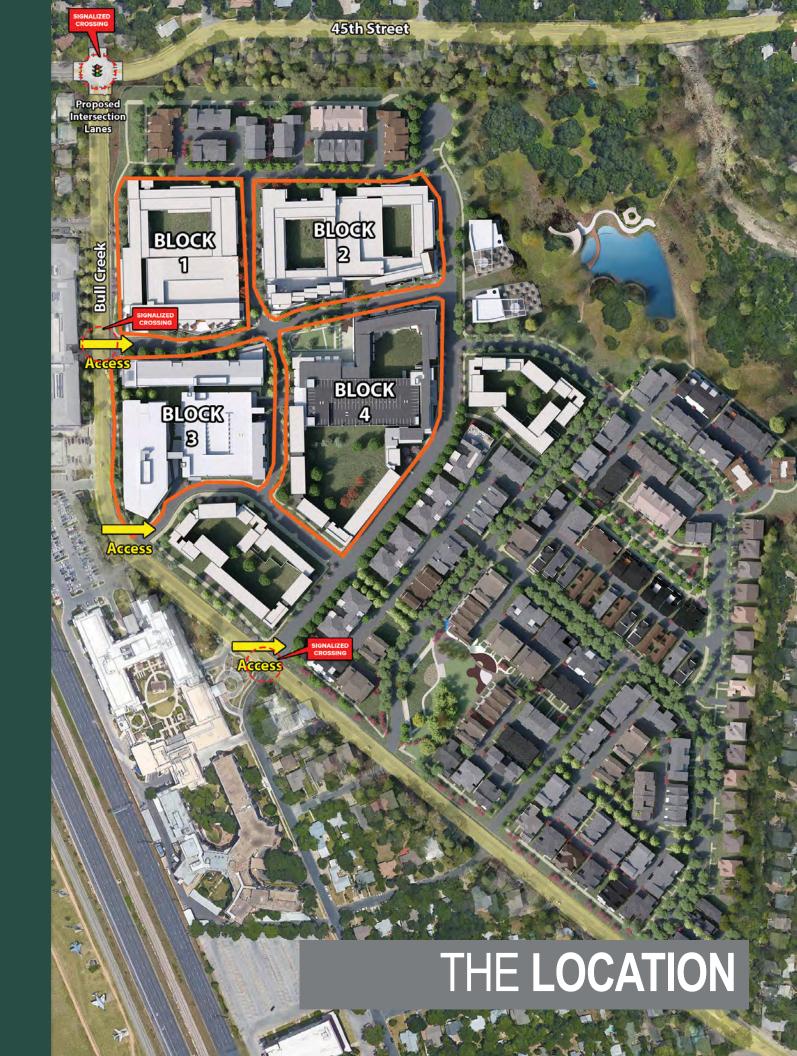

, specialty retail, gourmet cafes, creative work spaces and versatile corporate offices.

#### THE CROWD

- Prosperous married couples living in older suburban enclaves
- Well educated, more than 70% of residents hold a bachelor's degree or higher
- Serious shoppers, 2017 total retail expenditure was \$2.1 billion
- Environmentally aware, actively recycle and maintain a "green" lifestyle
- Place importance in fine arts; value education and creativity
- Enjoys an active lifestyle

#### **COMMUNITY DRIVEN**





**HEART, MIND & SOUL** 





#### **RESPONSIBLY LOCAL**





<sup>\*</sup>Information based on ESRI Tapestry report, 1 & 3 mile



### ABOUT THE GROVE

**140,000 SF** - Retail

**185,000 SF** - Office

1,098 - Multi - Family Units

500+ - Townhomes / Condos

30 - Single Family Lots





# AERIAL



# TARGET **TENANTS**

















## PROJECT SITE PLAN



# BLOCK 3



#### BLOCK 3 PARKING PLAN





# BLOCK 4



### BLOCK 4 PARKING PLAN



Garage Plan - Second Floor
Scale: 1/16" = 1'-0"

Garage Plan - First Floor
Scale: 1/16"= 1'-0"

### BLOCK 4 PARKING PLAN





#### **Retail Brokerage Services Provided By:**

CHARLIE QUISENBERRY 512.660.5058 cquisenberry@edge-re.com

MACIE MORRIS 512.391.6256 mmorris@edge-re.com