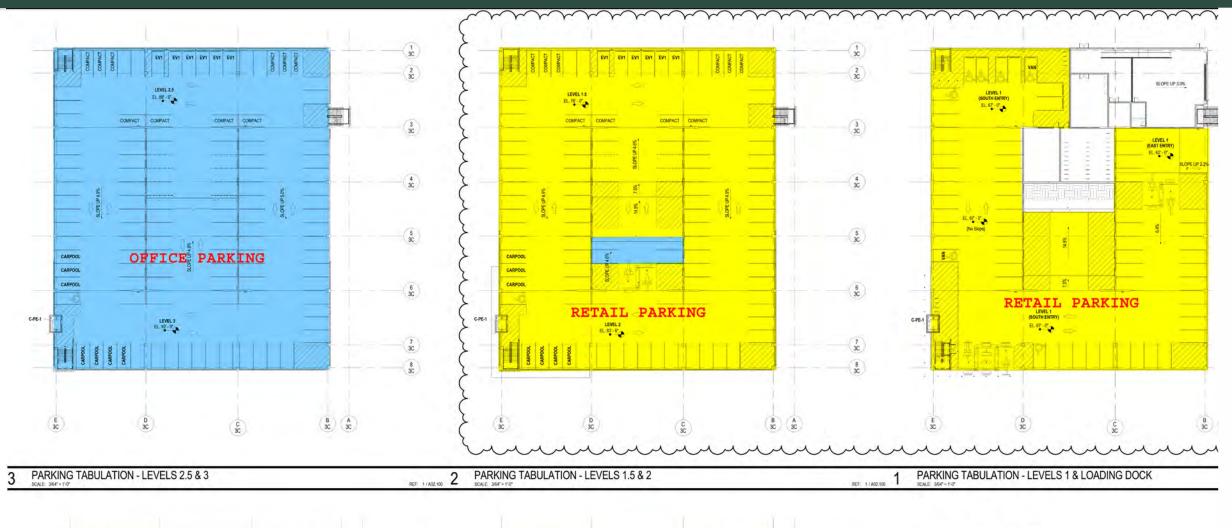

### BLOCK 4 PARKING PLAN

Garage Plan - Second Floor
Scale: 1/16" = 1'-0"

Garage Plan - First Floor
Scale: 1/16"= 1'-0"

### BLOCK 4 PARKING PLAN