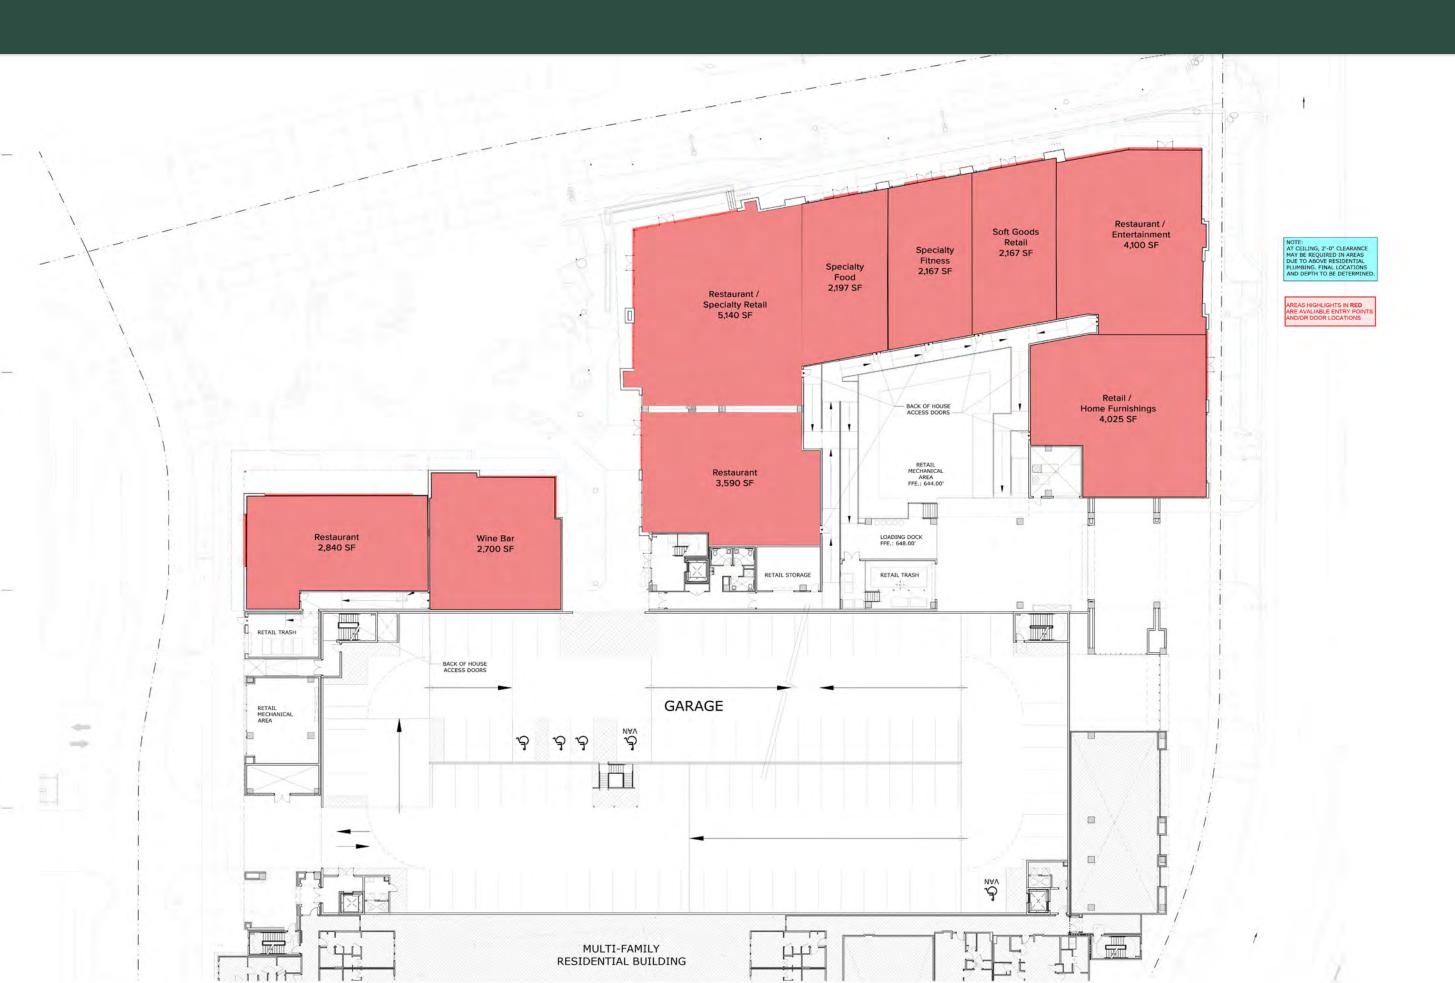

s living in older suburban enclaves
- Well educated, more than 70% of residents hold a bachelor's degree or higher
- Serious shoppers, 2017 total retail expenditure was \$2.1 billion
- Environmentally aware, actively recycle and maintain a "green" lifestyle
- Place importance in fine arts; value education and creativity
- Enjoys an active lifestyle

#### **COMMUNITY DRIVEN**





**HEART, MIND & SOUL** 





#### **RESPONSIBLY LOCAL**





<sup>\*</sup>Information based on ESRI Tapestry report, 1 & 3 mile



### ABOUT THE GROVE

**140,000 SF** - Retail

**185,000 SF** - Office

1,098 - Multi - Family Units

500+ - Townhomes / Condos

30 - Single Family Lots





# AERIAL



# TARGET **TENANTS**

















## PROJECT SITE PLAN



# BLOCK 3



#### BLOCK 3 PARKING PLAN





# BLOCK 4



### BLOCK 4 PARKING PLAN



Garage Plan - Second Floor
Scale: 1/16" = 1'-0"

Garage Plan - First Floor
Scale: 1/16"= 1'-0"

### BLOCK 4 PARKING PLAN





#### **Retail Brokerage Services Provided By:**

CHARLIE QUISENBERRY 512.660.5058 cquisenberry@edge-re.com

MACIE MORRIS 512.391.6256 mmorris@edge-re.com