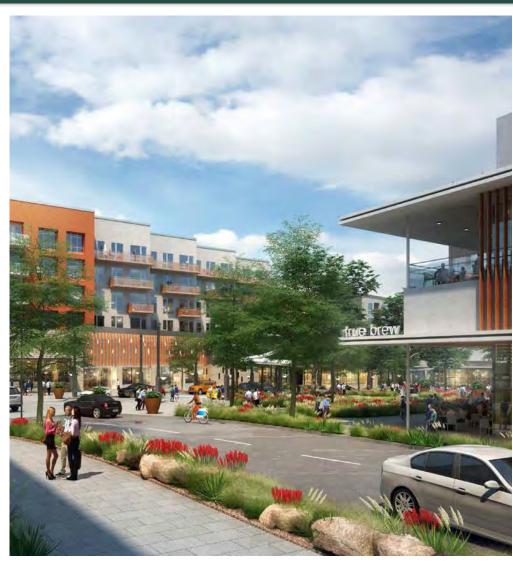

### PROJECT RENDERINGS

THE GROVE spans 75 acres of luxury and sustainable homes, responsible local retailers and all the daily conveniences of a flourishing neighborhood. A 16 acre signature park is featured on the property as well as 20+ acres of green space, upscale homes, specialty retail, gourmet cafes, creative work spaces and versatile corporate offices.