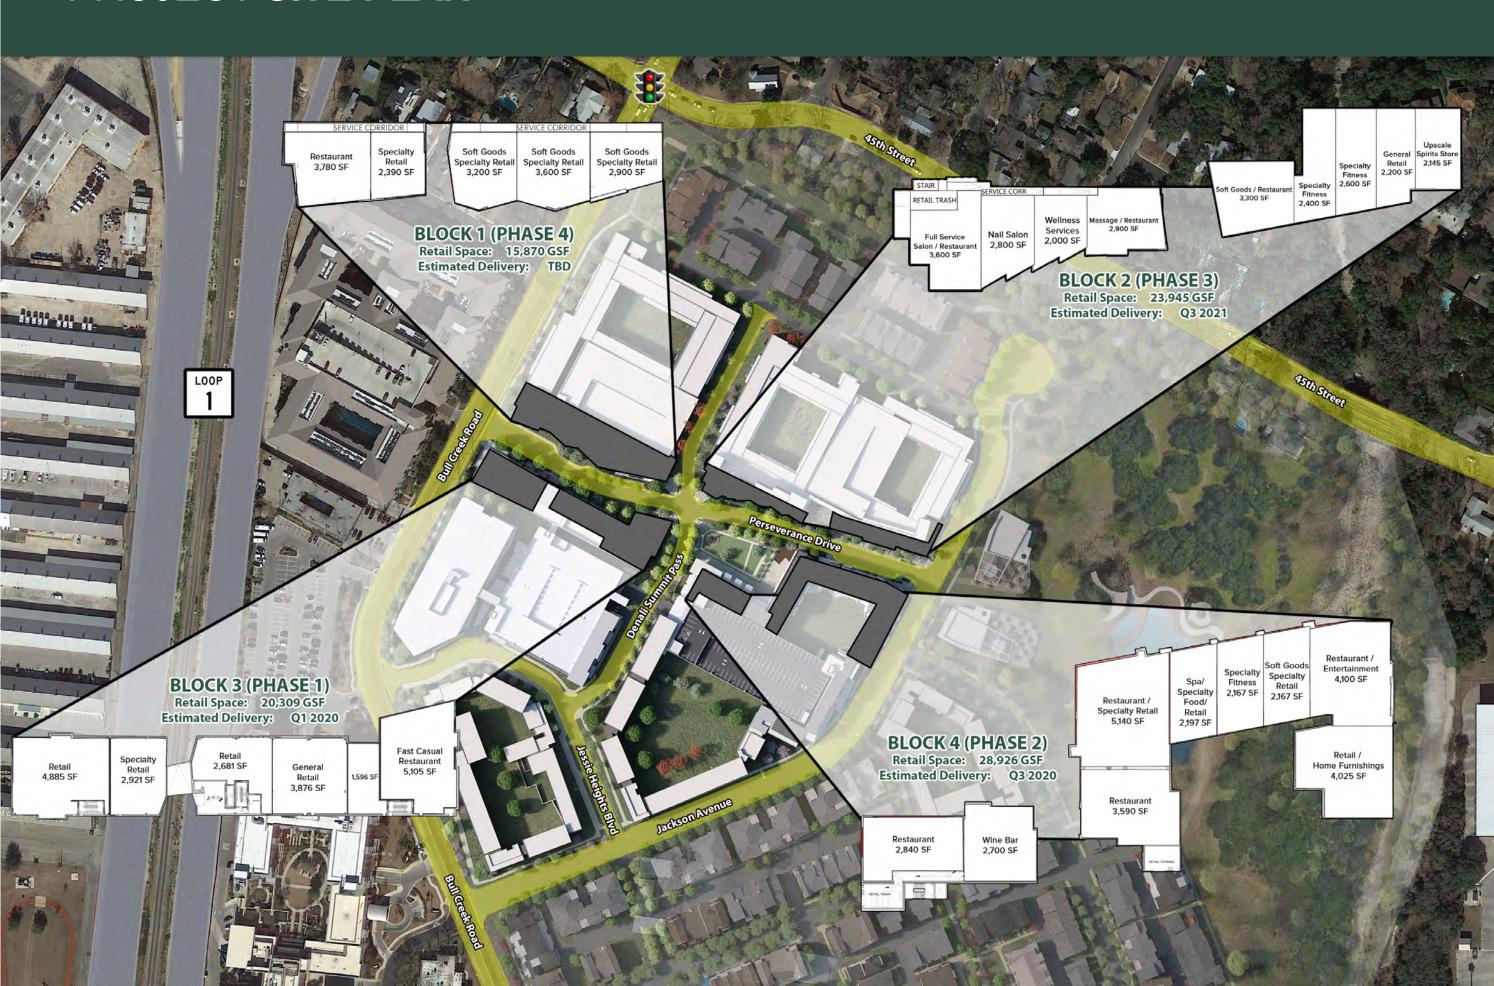

ate offices.

#### THE CROWD

- Prosperous married couples living in older suburban enclaves
- Well educated, more than 70% of residents hold a bachelor's degree or higher
- Serious shoppers, 2017 total retail expenditure was \$2.1 billion
- Environmentally aware, actively recycle and maintain a "green" lifestyle
- Place importance in fine arts; value education and creativity
- Enjoys an active lifestyle

#### **COMMUNITY DRIVEN**





**HEART, MIND & SOUL** 





#### **RESPONSIBLY LOCAL**





<sup>\*</sup>Information based on ESRI Tapestry report, 1 & 3 mile



### ABOUT THE GROVE

**140,000 SF** - Retail

**185,000 SF** - Office

1,098 - Multi - Family Units

500+ - Townhomes / Condos

30 - Single Family Lots





# AERIAL



# TARGET **TENANTS**

















## PROJECT SITE PLAN



# BLOCK 3



#### BLOCK 3 PARKING PLAN





# BLOCK 4



### BLOCK 4 PARKING PLAN



Garage Plan - Second Floor
Scale: 1/16" = 1'-0"

Garage Plan - First Floor
Scale: 1/16"= 1'-0"

### BLOCK 4 PARKING PLAN





#### **Retail Brokerage Services Provided By:**

CHARLIE QUISENBERRY 512.660.5058 cquisenberry@edge-re.com

MACIE MORRIS 512.391.6256 mmorris@edge-re.com